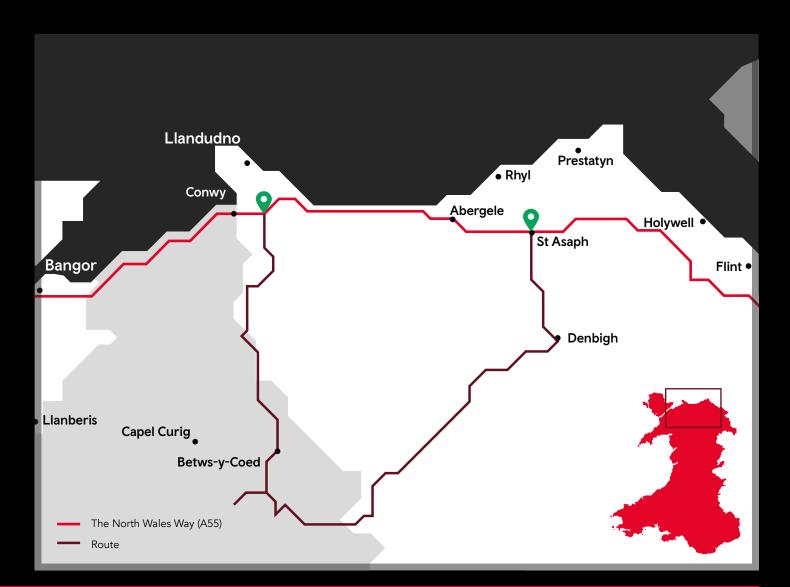

## Outdoor Adventure and Heritage Loop

- 1 Bodnant Welsh Food Centre
- 2 Bodnant Garden
- 3 Adventure Parc Snowdonia
- 4 Trefriw Woollen Mills
- 5 Gwydir Castle
- 6 Zip World Fforest
- 7 Swallow Falls Waterfall
- 8 Tŷ Hyll
- 9 Tŷ Mawr Wybrnant
- 10 Llyn Brenig Visitor Centre
- 11 Denbigh Castle
- 12 St Asaph Cathedral

Driving Distance 50 miles / 80 km
Driving Time 1 hour, 41 minutes
Entry / Exit Junction A55: J19 / J27 ♥

To plan your trip and for more local information go to:

Anglesey: visitanglesey.co.uk

Conwy: visitllandudno.org.uk